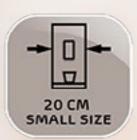

## A slim miracle

The Solo® & Milk is really slim - only 20cm wide! We don't need more space than that for the high-quality Melitta® technology.