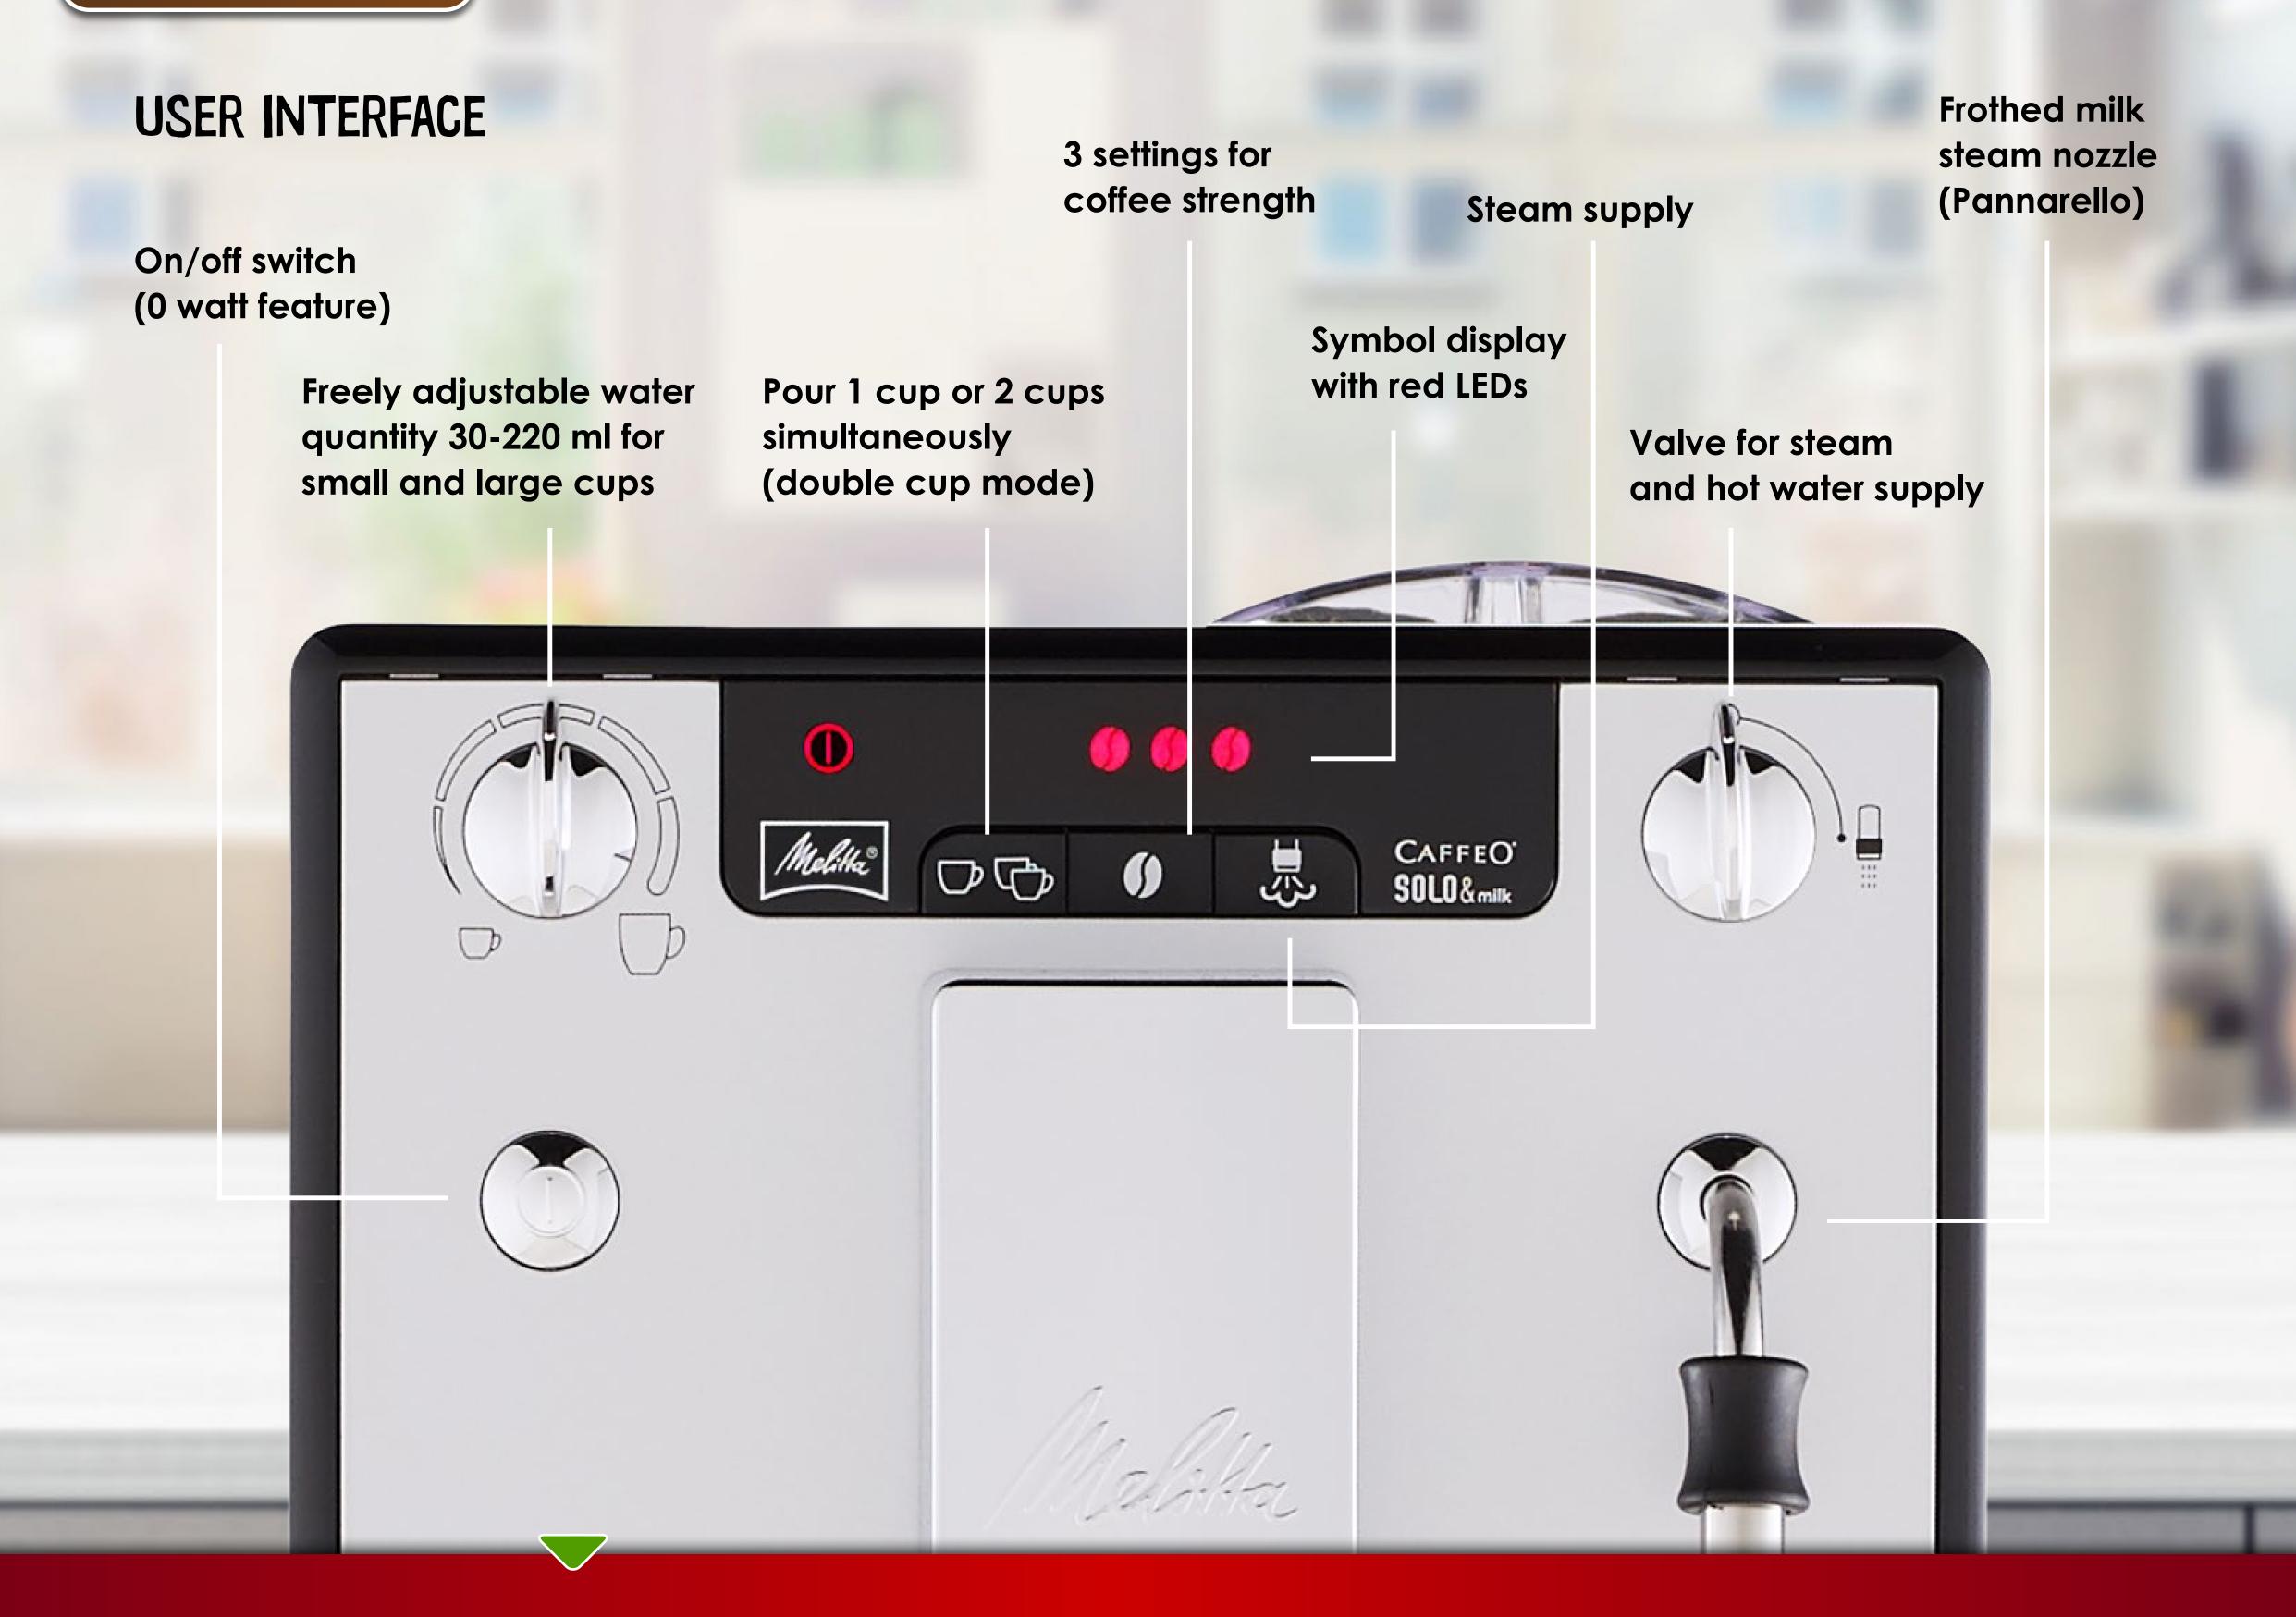

# Intuitive to use

#### LED symbol display

It goes without saying - the LED display with red symbols makes using the fully automatic coffee machine simple and convenient.

#### One-Touch

What do you prefer? Café crème or espresso? These coffee varieties are pre-programmed and you can select them directly with just one touch.

#### Individual coffee preparation

Each coffee is unique. Use the buttons to select your preferred coffee strength. And with a single turn, you can also adjust the amount of coffee to suit the size of the cup.

# **Energy efficiency**

When the 0 watt switch is pressed, the Solo® & Milk disconnects from the mains. Your last settings will of course be retained.

# Frothed milk steam nozzle (Pannarello)

With the Pannarello you can prepare wonderfully light frothed milk. If you like, you can also heat water or milk with it.

# Further product details

- 3 settings for coffee strength
- Freely adjustable water quantity 30-220 ml for small and large cups
- Chrome elements: coffee outlet, dial, on/off switch
- Removable water tank with 1.2 I capacity and automatic water level monitoring
- 1400 watts
- Dimensions (W x H x D) 200 x 325 x 455 mm