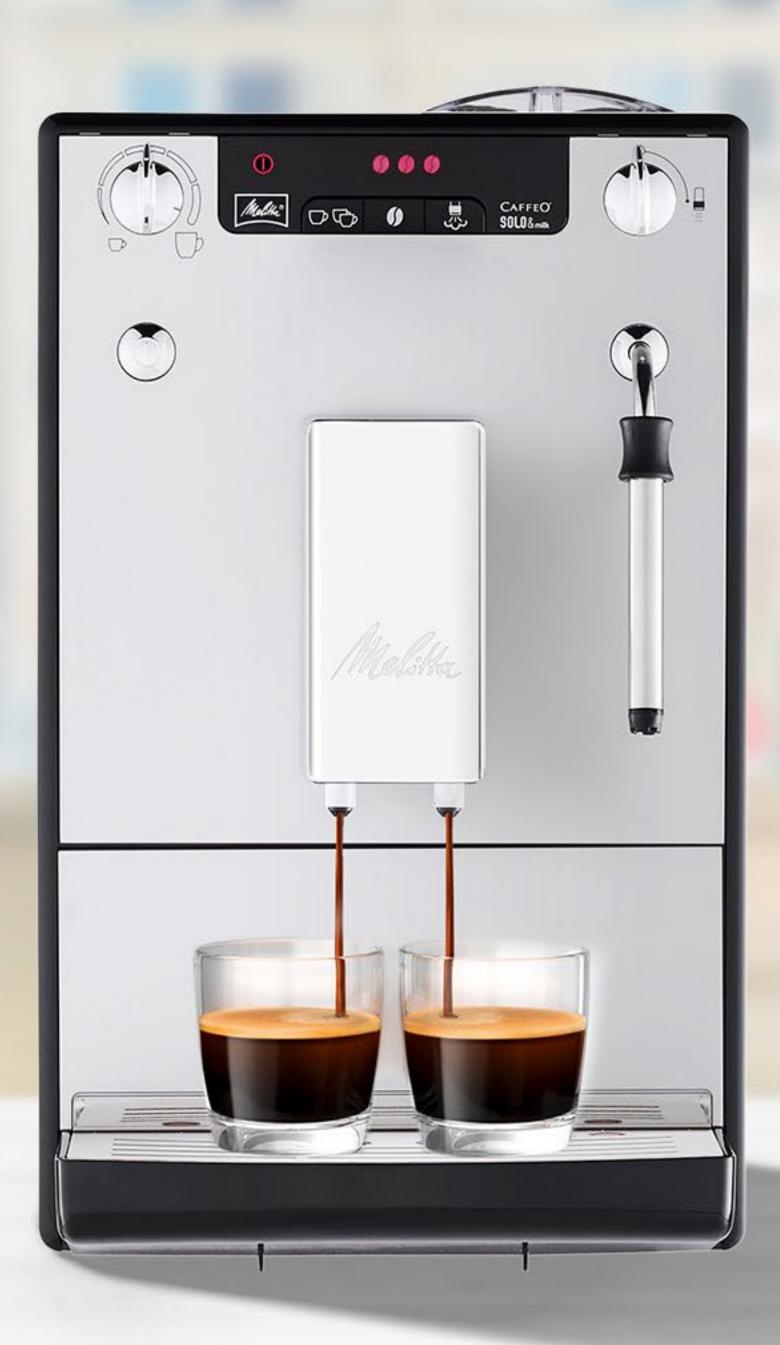

## A slim miracle

The Solo® & Milk is really slim - only 20cm wide! We don't need more space than that for the high-quality Melitta® technology.

# **Double Cup Mode**

It's better together - the Double Cup Mode allows you to make two cups of espresso or café crème at the same time. It is of course also suitable for those who drink a lot of coffee.

# Height adjustable coffee outlet

The outlet is height-adjustable up to 135 mm so that you can also use glasses or extra large mugs.

#### LED symbol display

It goes without saying - the LED display with red symbols makes using the fully automatic coffee machine simple and convenient.

#### One-Touch

What do you prefer? Café crème or espresso? These coffee varieties are pre-programmed and you can select them directly with just one touch.

#### Individual coffee preparation

Each coffee is unique. Use the buttons to select your preferred coffee strength. And with a single turn, you can also adjust the amount of coffee to suit the size of the cup.