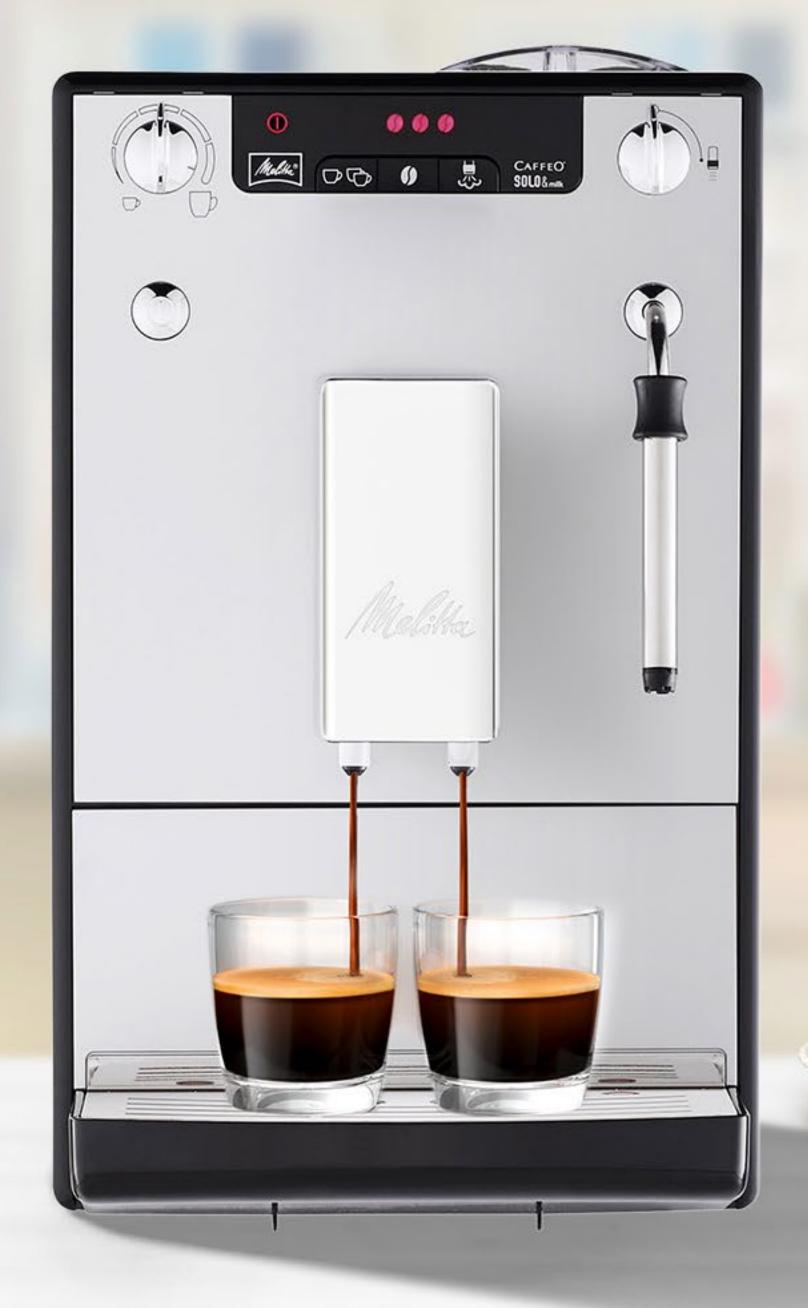

# **Double Cup Mode**

It's better together - the Double Cup Mode allows you to make two cups of espresso or café crème at the same time. It is of course also suitable for those who drink a lot of coffee.

# Height adjustable coffee outlet

The outlet is height-adjustable up to 135 mm so that you can also use glasses or extra large mugs.