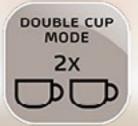

# **Double Cup Mode**

It's better together - the Double Cup Mode allows you to make two cups of espresso or café crème at the same time. It is of course also suitable for those who drink a lot of coffee.