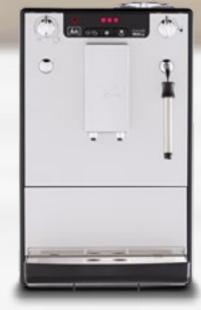

# **Highlights**

# Frothed milk steam nozzle (Pannarello)

With the Pannarello you can prepare wonderfully light frothed milk. If you like, you can also heat water or milk with it.

## A slim miracle

The Solo® & Milk is really slim - only 20cm wide! We don't need more space than that for the high-quality Melitta® technology.

# Height adjustable coffee outlet

The outlet is height-adjustable up to 135 mm so that you can also use glasses or extra large mugs.